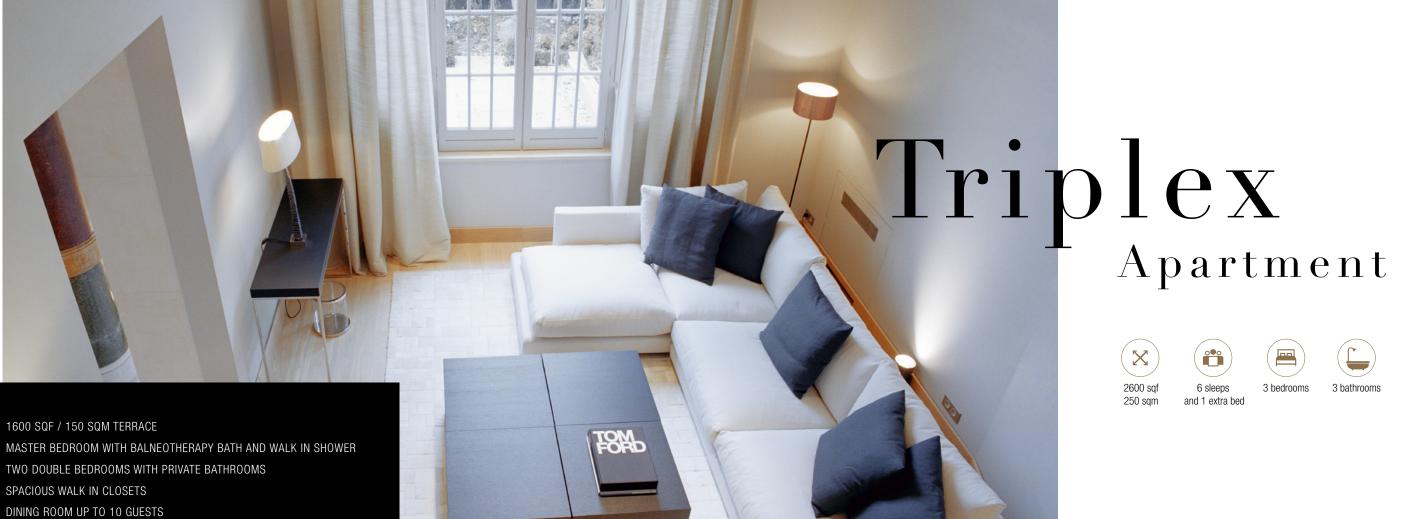

#### APARTMENT

la rëserve

3 bathrooms

TWO DOUBLE BEDROOMS WITH PRIVATE BATHROOMS

FULLY EQUIPPED KITCHEN WITH LAUNDRY CLOSET

PRIVATE BAR

**GUEST BATHROOM** 

architectural details bear the signature of an all-butforgotten refinement. In the private garden just as in all
the rooms, the deliberately designer-style decoration
further heightens the sense of space. Everything is
bright, calm and restful. Ideal for an extended leisure or
business stay, for a stay as as family or among friends.
The 250 sq.m. luxury apartment rental complete with
garden gives a sense of reliving the atmosphere of
the city's grand historical mansions. An impression
that lingers when the housekeeper comes to serve
breakfast every morning in your dining room.