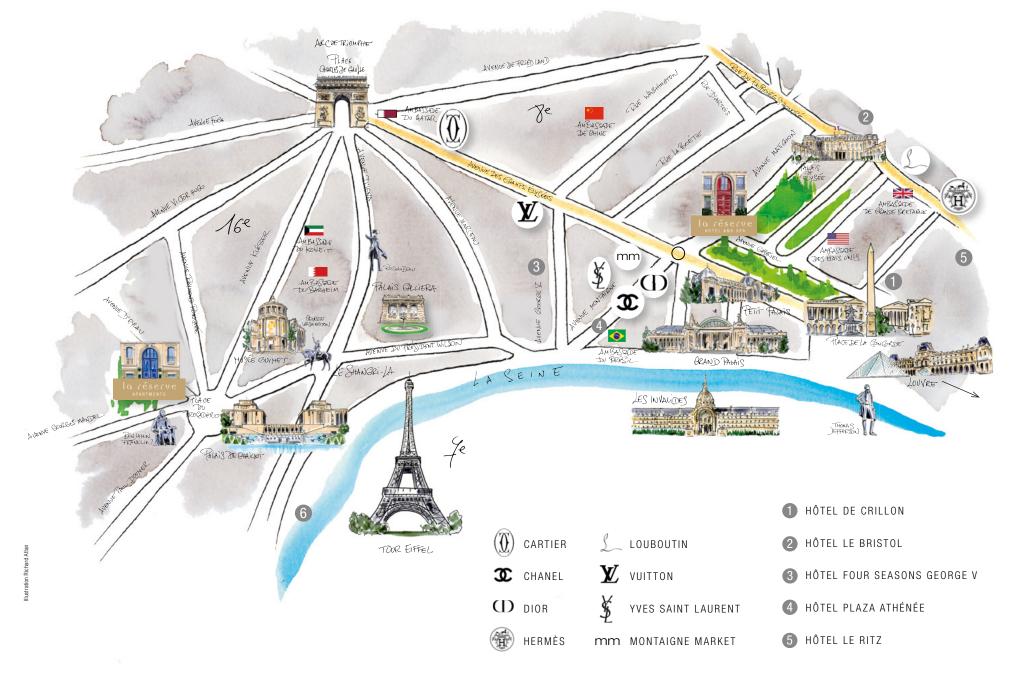

# PARIS by excellence

A majestic urban mansion jutting out like the bow of an ocean liner onto the Place du Trocadéro, at the corner of Avenue Georges Mandel and Avenue d'Eylau, the most elegant district in Paris. Extremely close to everything and above all facing the Trocadéro Gardens and the Eiffel Tower.