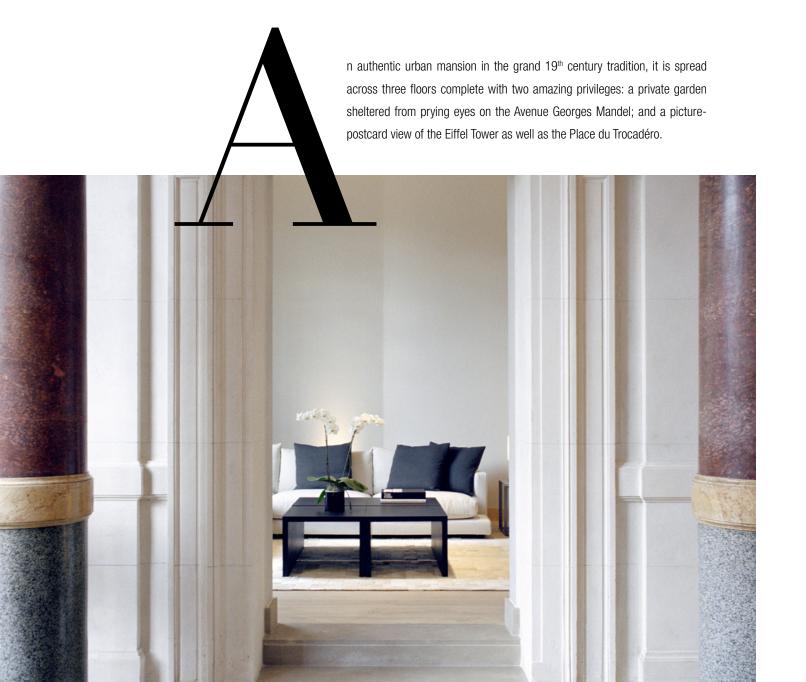

## It's like living a dream in central Paris...

Simply walking up the steps and approaching the monumental wrought-iron front door, topped by a sculpted stone head, is enough to feel the vibes of the well-preserved Parisian legend. The spacious interiors with impressively high ceilings, the cornices and moldings running along the walls, the huge picture windows with their sophisticated glazing... All the

architectural details bear the signature of an all-butforgotten refinement. In the private garden just as in all
the rooms, the deliberately designer-style decoration
further heightens the sense of space. Everything is
bright, calm and restful. Ideal for an extended leisure or
business stay, for a stay as as family or among friends.
The 250 sq.m. luxury apartment rental complete with
garden gives a sense of reliving the atmosphere of
the city's grand historical mansions. An impression
that lingers when the housekeeper comes to serve
breakfast every morning in your dining room.